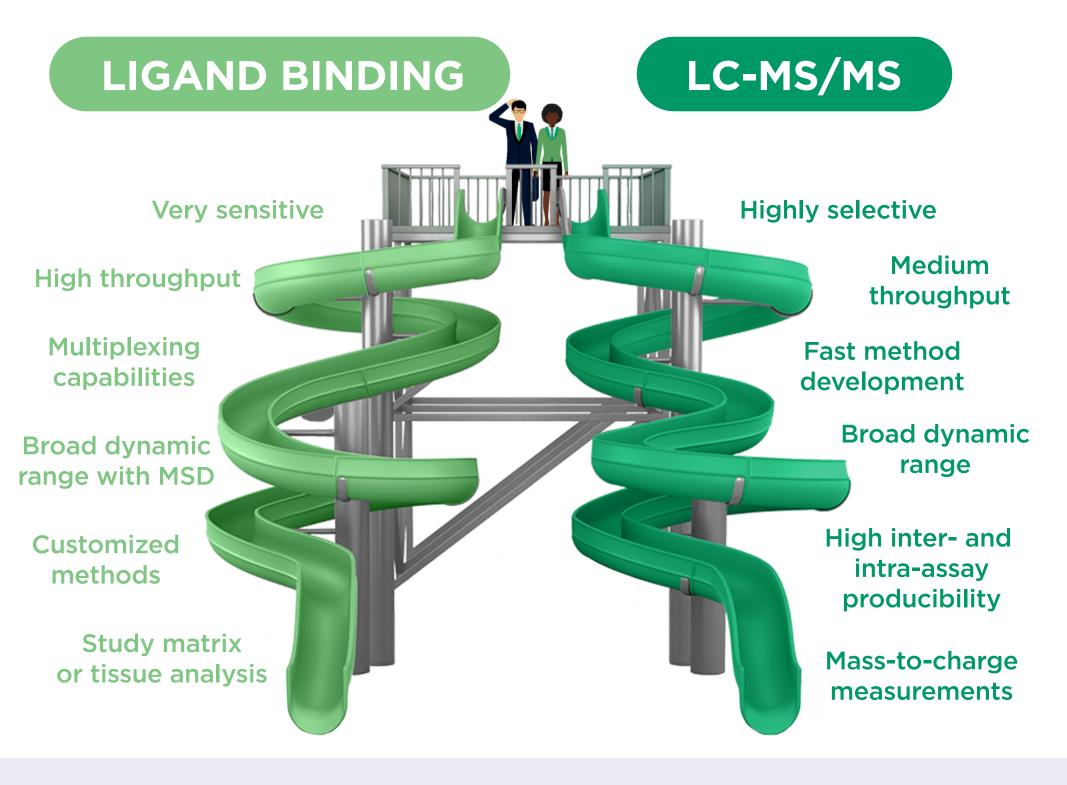

## Trying to select the right bioanalytical platform for your molecule?

Altasciences helps you expedite your research goals by proactively advising on which bioanalytical platform is most appropriate for your molecule — from discovery, to preclinical safety testing, to first-in-human trials, and beyond.

## **KEY CONSIDERATIONS**

- What are your study endpoints, budget, and timelines?
- Which components should you be quantifying?
- Do you have the appropriate critical reagents for your assay development?
- How can you efficiently characterize ADME (absorption, distribution, metabolism, excretion)?
- Which platform has the sensitivity and selectivity to quantify your molecules?
- Could your molecule benefit from a multiplexed platform?

Your molecule is unique — your bioanalytical platform should be too.

in Altasciences Altasciences